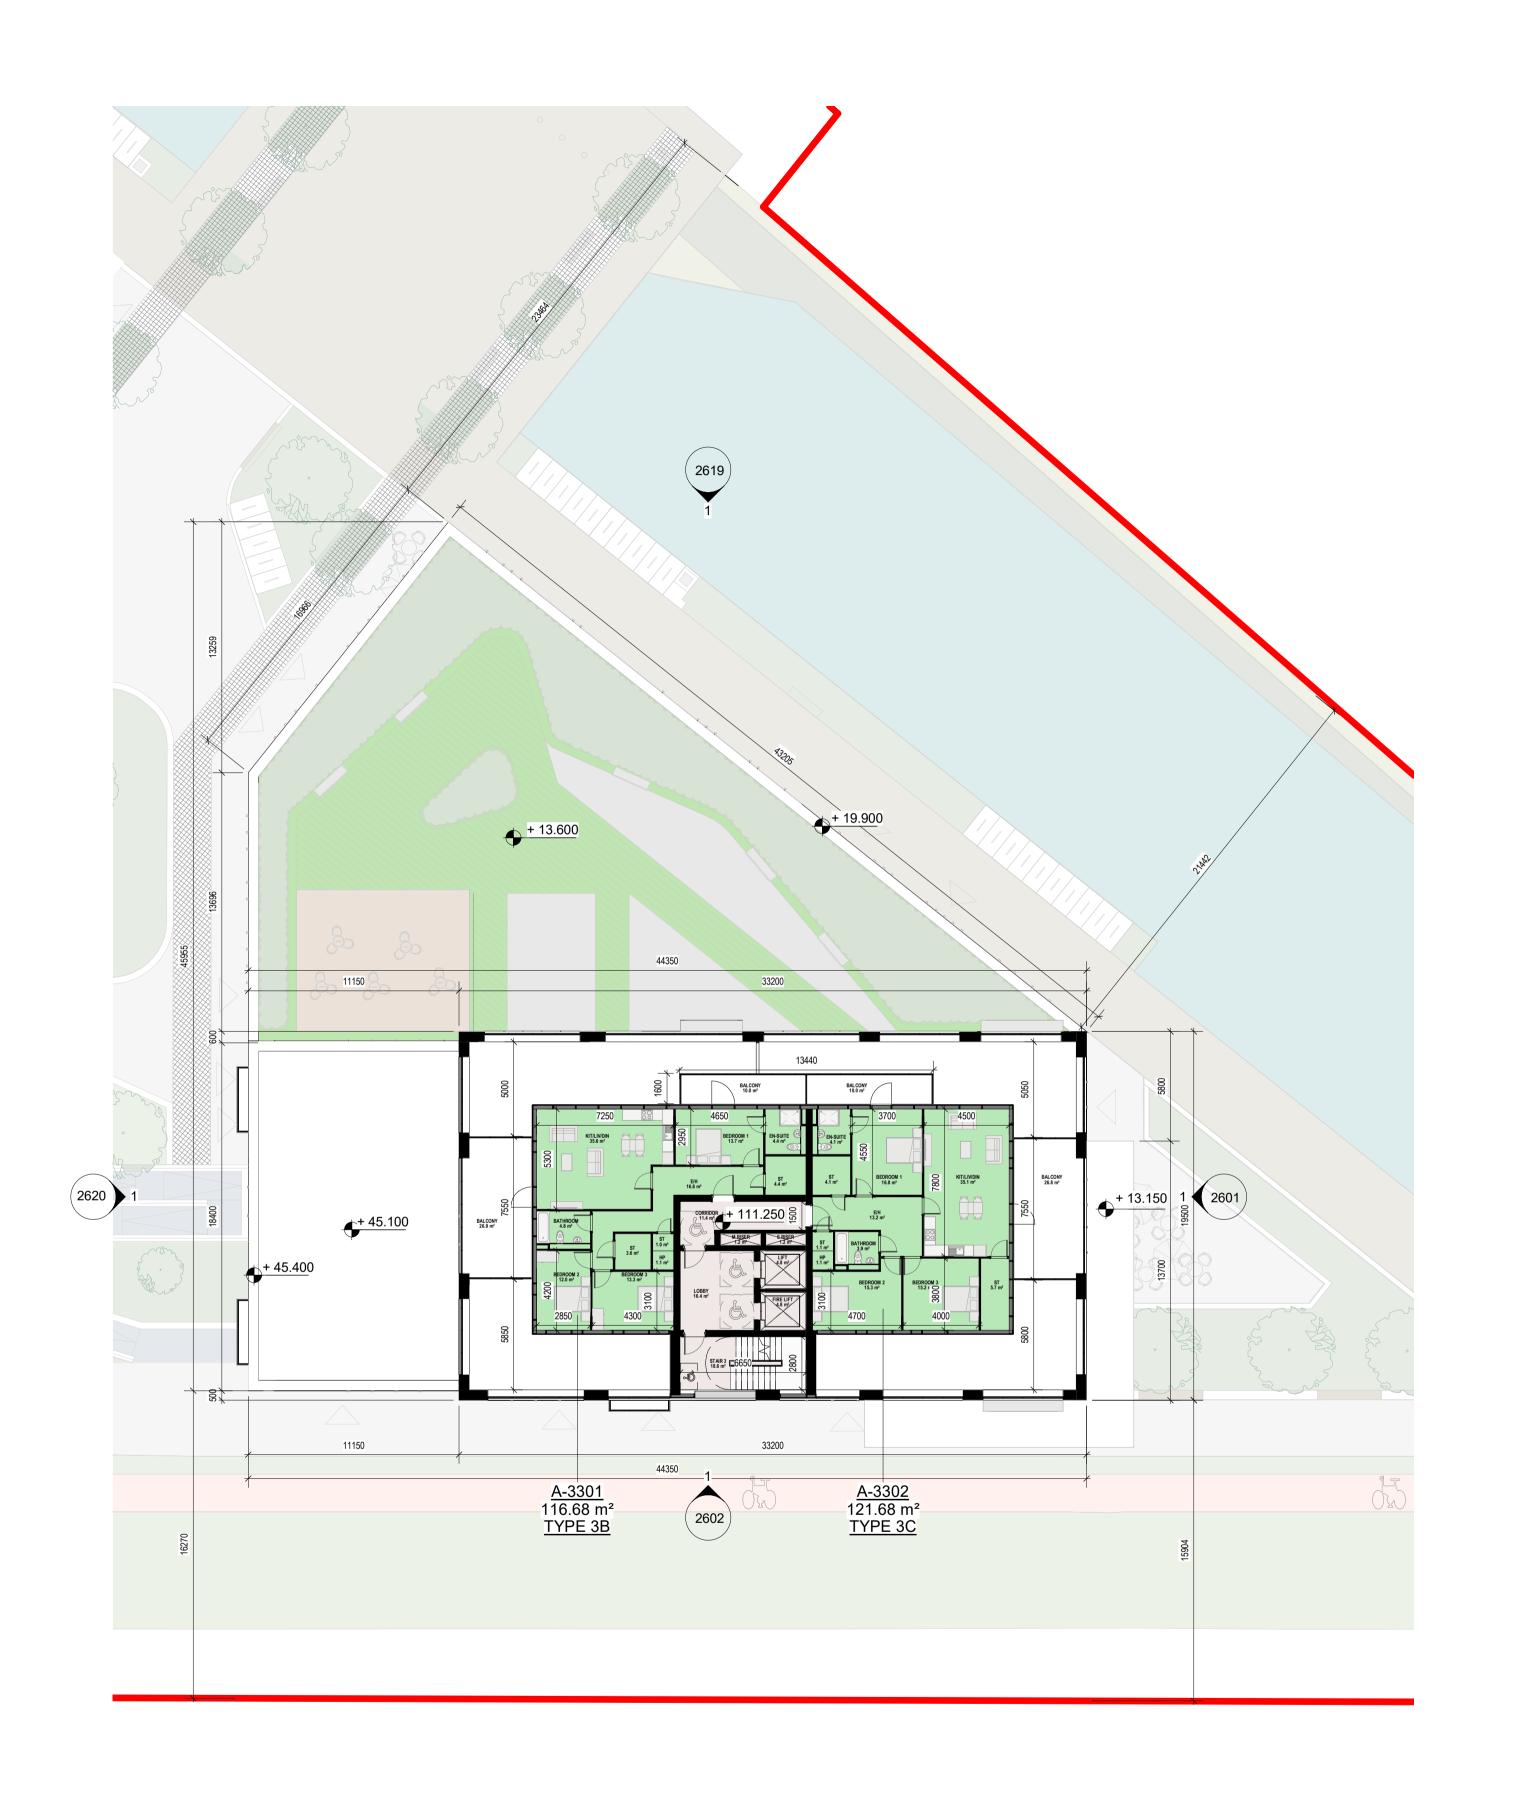

1 PLAN - BLOCK A - LEVEL 33 - 34 1 : 200

THE COPYRIGHT OF THIS DRAWING IS VESTED WITH CW O'BRIEN ARCHITECTS LIMITED AND MUST NOT BE COPIED OR REPRODUCED WITHOUT THE CONSENT OF THE COMPANY.

FIGURED DIMENSIONS ONLY TO BE TAKEN FROM THIS DRAWING. DO NOT SCALE.

Refer to Quality Housing Assessment for accomodation schedule for all the floors

## AREA TYPES 1 BED

CIRCULATION

| Accommodation Schedule-BLOCK A_L33 |           |        |  |  |  |  |
|------------------------------------|-----------|--------|--|--|--|--|
| Name                               | Area Type | Area   |  |  |  |  |
|                                    |           |        |  |  |  |  |
| A-3301                             | 3 BED     | 117 m² |  |  |  |  |
| A-3302                             | 3 BED     | 122 m² |  |  |  |  |