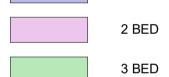

## AREA TYPES 1 BED

CIRCULATION

| Accommodation Schedule-BLOCK A_L33 |           |        |  |  |  |  |
|------------------------------------|-----------|--------|--|--|--|--|
| Name                               | Area Type | Area   |  |  |  |  |
|                                    |           |        |  |  |  |  |
| A-3301                             | 3 BED     | 117 m² |  |  |  |  |
| A-3302                             | 3 BED     | 122 m² |  |  |  |  |